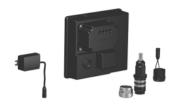

### eSET Touchfree Basin mixer with temperature setting -

42 765 970 90

Fits: IMO, LULU, MADISON, MEM, TARA, CL.1, LISSÉ, VAIA, META, CYO

- automatic hygiene flush
- suitable for thermal disinfection
- adjustable follow-up time
- high-frequency sensors with self-calibration
- magnetic valve
- temperature setting via thermostat
- 100-240 V AC / 12 V DC, 50-60 Hz, 18 W power WRAS 1906116

# eSET Touchfree Basin mixer with temperature setting -

## eSET Touchfree Basin mixer with temperature setting -

42 765 970 90