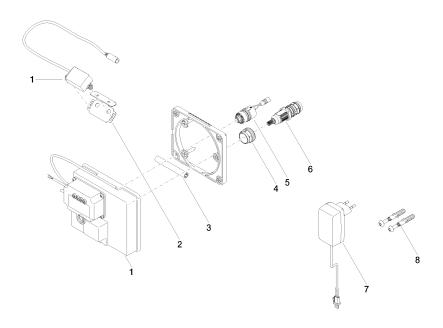

# Spare parts list

| Item Number        | Name                                                                                                                                                | Quantity used                                                                                                                                                                                                     | Delivery time                                                                                                                                                                                                                   |
|--------------------|-----------------------------------------------------------------------------------------------------------------------------------------------------|-------------------------------------------------------------------------------------------------------------------------------------------------------------------------------------------------------------------|---------------------------------------------------------------------------------------------------------------------------------------------------------------------------------------------------------------------------------|
| 90 10 01 177 00 90 | electronic accessories                                                                                                                              | 1                                                                                                                                                                                                                 | 2                                                                                                                                                                                                                               |
| 90 17 20 199 00 90 | holder                                                                                                                                              | 1                                                                                                                                                                                                                 | 2                                                                                                                                                                                                                               |
| 90 23 01 124 00 90 | sleeve                                                                                                                                              | 1                                                                                                                                                                                                                 | 2                                                                                                                                                                                                                               |
| 09 23 10 129 90    | nut                                                                                                                                                 | 1                                                                                                                                                                                                                 | 2                                                                                                                                                                                                                               |
| 04 30 50 079 00 90 | valve                                                                                                                                               | 1                                                                                                                                                                                                                 | 2                                                                                                                                                                                                                               |
| 90 15 02 013 00 90 | cartridge                                                                                                                                           | 1                                                                                                                                                                                                                 | 2                                                                                                                                                                                                                               |
| 04 10 01 246 00 90 | electronic accessories                                                                                                                              | 1                                                                                                                                                                                                                 | 2                                                                                                                                                                                                                               |
| 04 30 31 024 01 90 | fixing set                                                                                                                                          | 1                                                                                                                                                                                                                 | 2                                                                                                                                                                                                                               |
|                    | 90 10 01 177 00 90<br>90 17 20 199 00 90<br>90 23 01 124 00 90<br>09 23 10 129 90<br>04 30 50 079 00 90<br>90 15 02 013 00 90<br>04 10 01 246 00 90 | 90 10 01 177 00 90 electronic accessories 90 17 20 199 00 90 holder 90 23 01 124 00 90 sleeve 09 23 10 129 90 nut 04 30 50 079 00 90 valve 90 15 02 013 00 90 cartridge 04 10 01 246 00 90 electronic accessories | 90 10 01 177 00 90 electronic accessories 1 90 17 20 199 00 90 holder 1 90 23 01 124 00 90 sleeve 1 09 23 10 129 90 nut 1 04 30 50 079 00 90 valve 1 90 15 02 013 00 90 cartridge 1 04 10 01 246 00 90 electronic accessories 1 |