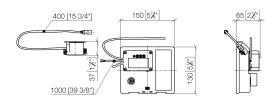

parate terms and conditions for electronic articles are applicable.

Cannot be combined with basins in conducting materials (e.g. steel. river stone).

Cannot be combined with basins that have a closing

ATTENTION: Separate terms and conditions for electronic articles are applicable.

35 741 970-90

### Required miscellaneous

eSET Touchfree Basin mixer with temperature setting for combining 0010 with wall-mounted fittings -

- •max. recess depth 125 mm
- •min. recess depth 90 mm

### Recommended miscellaneous

Extension for Touchfree 500 mm - 12 765 970 90

### Required miscellaneous



eSET Touchfree Basin mixer with 35 740 970-90 temperature setting for combining 0010 with free-standing fittings



# eSET Touchfree Basin mixer with temperature setting -

### 42 765 970 90

mm [inches]





### Certificates

LGA\_29120. WRAS\_1906116. IAPMO\_EGS.

CE000001\_eSet\_Tou CE000002\_eSet\_Tou chfree\_20171206\_D chfree\_20171206\_E E\_signed. N\_signed.

LGA\_29119.



## eSET Touchfree Basin mixer with temperature setting -

42 765 970 90



# Spare parts list

| Item Number        | Name                                                                                                                                                | Quantity used                                                                                                                                                                                                     | Delivery time